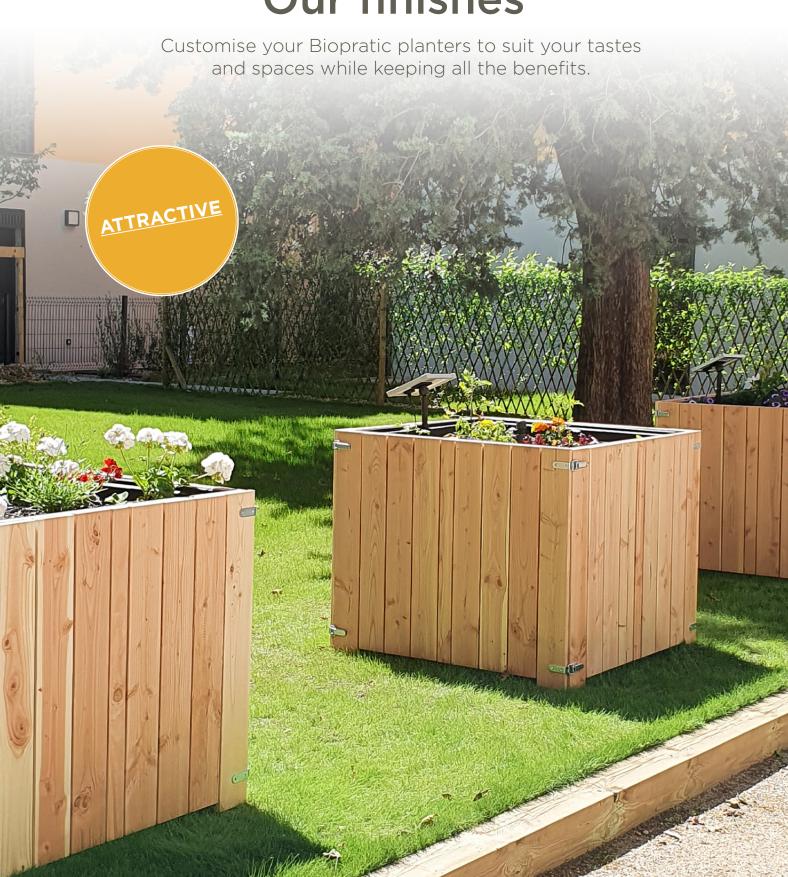

# Our finishes

## Wood cladding

#### **Characteristics**

HEIGHT: 880 mm

WIDTH: 2 × 1040 mm panels

+ 2 × 1090 mm panels

PANEL THICKNESS: 40 mm

MATERIAL: Untreated sanded Douglas fir

PANEL WEIGHT: 9 kg

**ORIGIN:** France

NUMBER OF STAINLESS STEEL LEVER

CATCHES: 4