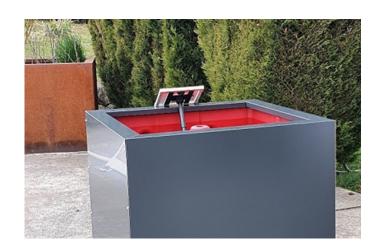

# Aluminium cladding

#### **Characteristics**

**HEIGHT:** 920 mm **WIDTH:** 103 mm

PANEL THICKNESS: 15 mm

ASSEMBLY: Inserts
PANEL WEIGHT: 4.2 kg
RAL STANDARD: 7016