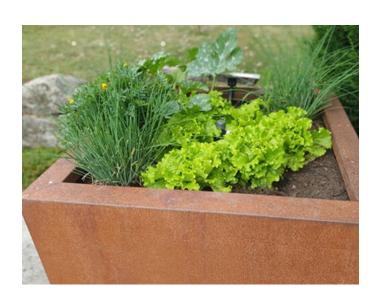

# Weathering steel cladding

### Characteristics

HEIGHT: 1000 mm WIDTH: 1100 mm

PANEL THICKNESS: 20 mm

**ASSEMBLY:** Inserts **PANEL WEIGHT:** 16 kg

NUMBER OF PANELS: Two panels supplied with folds fitted with nuts and inserts (fixed); two other perforated panels are fixed to the panels with nuts. The round-headed untreated steel bolts offer a rusted appearance to perfect the look.